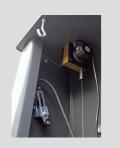

# Independent Columns | HMI Screen | C E

Intelligent Control System

(Optional weight indicator)

Second Control Box

Height Limit Switch and

Four 3-Stage Arms

### INDEPENDENT TWO COLUMN LIFT

- Each column has an independent control and hydraulic power unit which provides adequate power for fast lifting and make it able to control at either side.
- HMI screen for setting networks and displaying crucial parameters.
- No interconnected ropes, hoses or wires between the two posts provides a free and unobstructed working space.
- Latch Detecting Device, Decide the movement through judging the status of the latch. Necessary for efficient parking at an expected height for chassis maintenance, transmission repair or changing.
- Synchronization is automatically achieved by wireless communication technology and deviation is only allowed within a safe range.
- Pure hydraulic drive, no lifting elements like lead screws, chains or wire ropes. Less maintenance cost in the long run.
- Less installation work and more adaptable to various spaces.
- More flexible three stage arms.
- Detecting device to identify the engagement and disengagement of the mechanical
- Optional type-M arms to pick up from the Smart to the long wheelbase MPVs and