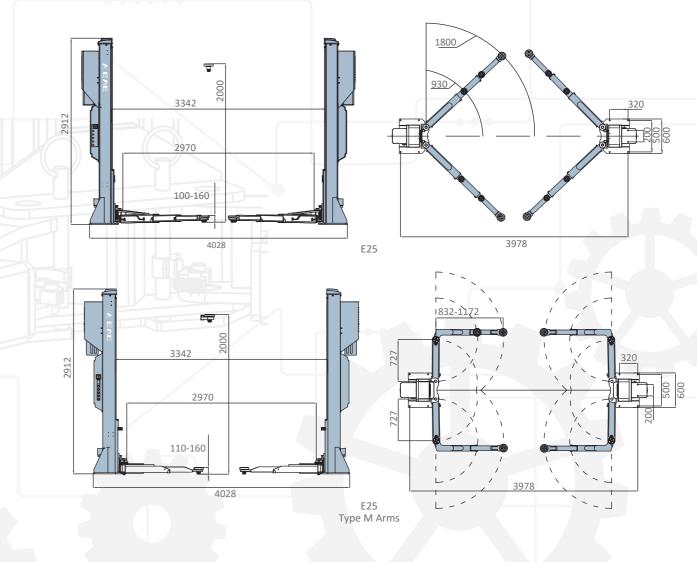

#### OVERALL DIMENSION

#### **TECHNICAL DATA**

| MODEL NO.           | E25                         | ŀ |
|---------------------|-----------------------------|---|
| Lifting capacity    | 5.0T                        |   |
| Max lifting height  | 2000mm                      | Н |
| Min height          | 110mm                       |   |
| Lifting time        | Approx. 25S                 |   |
| Motor               | 3.5kWx2                     |   |
| Drive-through width | 2900-3300mm                 |   |
| Overall height      | 2912mm                      |   |
| Electricity supply  | According To Customer Needs |   |
|                     |                             |   |