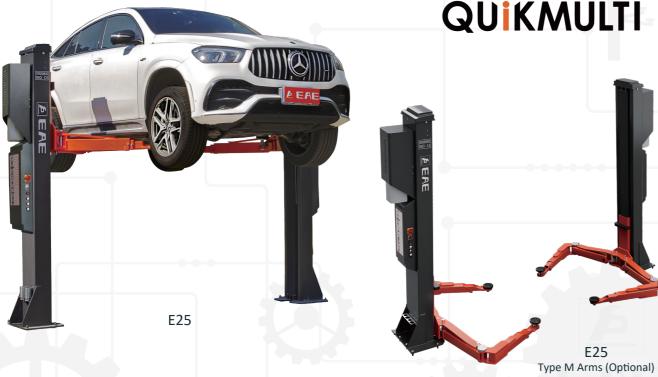

## **E25**

### INDEPENDENT TWO COLUMN LIFT

- Each column has an independent control and hydraulic power unit which provides adequate power for fast lifting and make it able to control at either side.
- HMI screen for setting networks and displaying crucial parameters.
- No interconnected ropes, hoses or wires between the two posts provides a free and unobstructed working space.
- Latch Detecting Device, Decide the movement through judging the status of the latch. Necessary for efficient parking at an expected height for chassis maintenance, transmission repair or changing.
- Synchronization is automatically achieved by wireless communication technology and deviation is only allowed within a safe range.
- Pure hydraulic drive, no lifting elements like lead screws, chains or wire ropes. Less maintenance cost in the long run.
- Less installation work and more adaptable to various spaces.
- More flexible three stage arms.
- Detecting device to identify the engagement and disengagement of the mechanical
- Optional type-M arms to pick up from the Smart to the long wheelbase MPVs and

<sup>\*</sup> Machine shown with optional equipment. Actual product appearance may differ